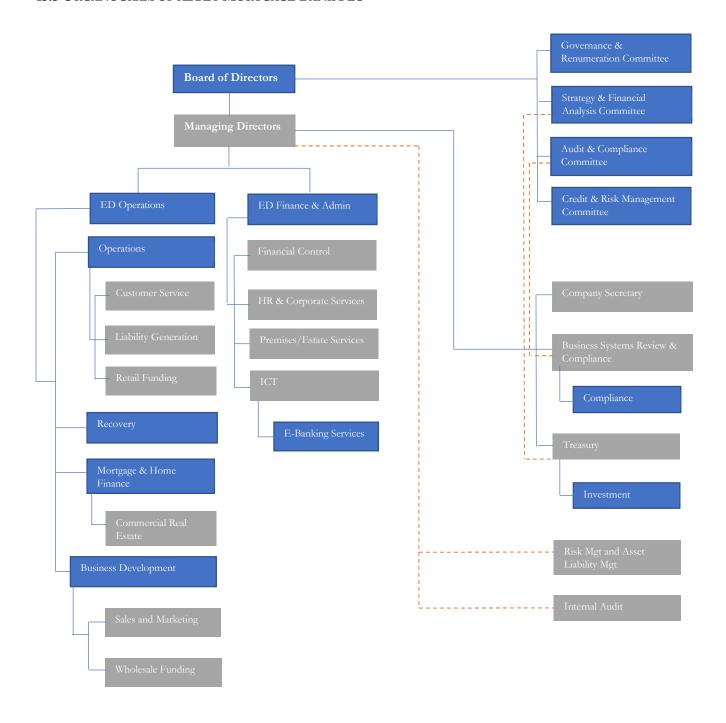

nagement (2005) and a Practitioner Member of Project Management Academy (2009).

### MR. ABIODUN LASISI - HEAD, LOAN MONITORING & RECOVERY

A fellow of the Chartered Institute of Bankers (2009), Mr. Abiodun Lasisi graduated from the University of Lagos in 1994 where he studied Accounting. He obtained a master's degree in Business Administration at the prestigious Obafemi Awolowo University in 2001.

He joined Union Bank of Nigeria in 1986 as a banking officer and got promoted to an inspection officer in 1994. He later got promoted to the Head of the Fraud Investigation and Prevention Unit. He became a senior branch manager at First Inland Bank between 2003 and 2007. He is also a member of the Associate Chartered Institute of Bankers – 1992.

### 15.3 ORGANOGRAM OF ABBEY MORTGAGE BANK PLC



### 13. FINANCIAL SUMMARY

### 16.1 STATEMENT OF PROFIT OR LOSS AND OTHER COMPREHENSIVE INCOME

|                                                                                                            | UNAUDITED<br><b>Q2 2020</b> | 2019                     | 2018                      | AUDITED <b>2017</b>       | 2016                      | 2015                     |
|------------------------------------------------------------------------------------------------------------|-----------------------------|--------------------------|---------------------------|---------------------------|---------------------------|--------------------------|
| INCOME STATEMENT (₹'000)                                                                                   | <b>Q</b> = =0=0             | _01